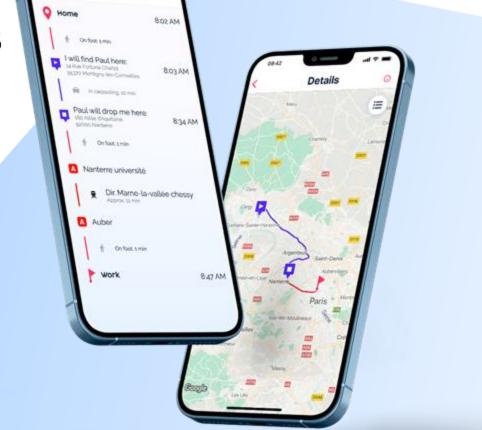

## Karos Mobility provides an Alpowered mobile app

Technology

Incentives

Human suppor

• Learning of users' daily mobility habits

Tailored and optimized door-to-door

itineraries

Advanced anti-fraud system