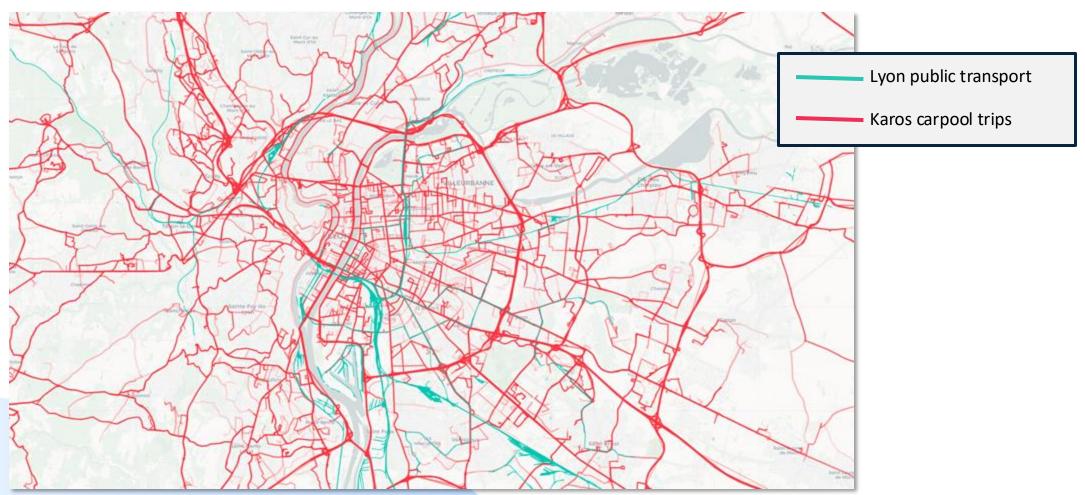

### Lyon Métropole

#### A complementary solution to TCL transit network

**366,000** rides

**36,500** users

**500**t CO2e saved **1.5M€** purchasing power

### A complementary solution to TCL transit network