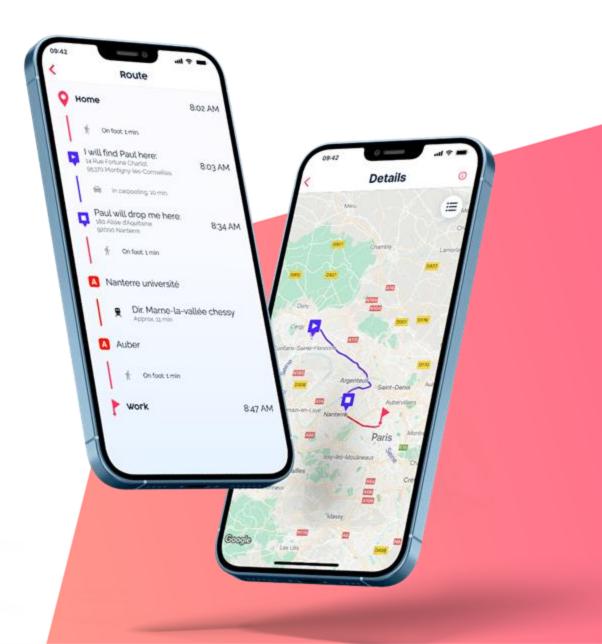

## Karos Mobility provides an Alpowered mobile app

Technology

Incentives

Human suppor

• Learning of users' daily mobility habits

Tailored and optimized door-to-door

itineraries

Advanced anti-fraud system