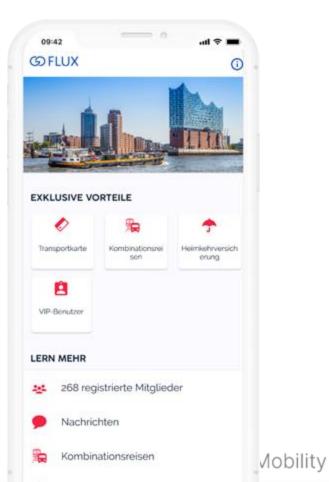

### Hambourg

#### A full integration with the Klimaticket

**18,600** rides

**3,260** users

**38**t CO2e saved

**117,000€** purchasing power