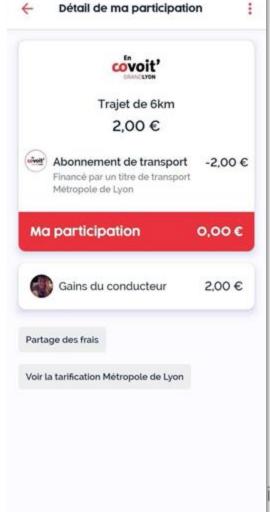

#### A complementary solution to TCL transit network

**366,000** rides

**36,500** users

**500**t CO2e saved **1.5M€** purchasing power

### Lyon Métropole

### A complementary solution to TCL transit network