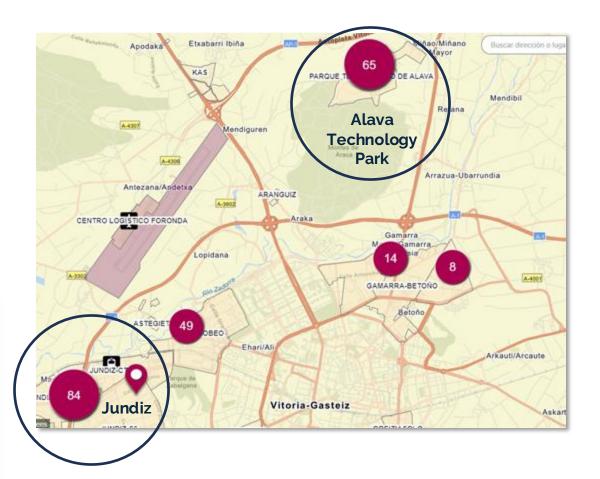

#### Vitoria-Gasteiz

#### A 'new' public transport solution for industrial zones

**52,000** rides

**1,660** users

**104**t CO2e saved

**283,000€** purchasing power